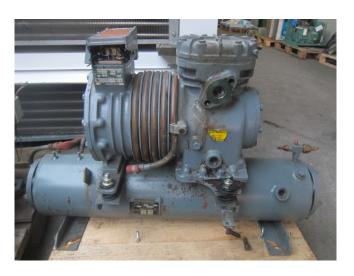

### **DWM DLFD-301-EWL**

#### Used DWM DLFD-301-EWL

Used DWM DLFD-301-EWL compressor, complete with a liquid receiver with a volume of 18 liters. \*Why choose for HOSBV? Were not only the largest used refrigeration specialist in Europe, but also, we deliver all equipment including an extensive test, warranty and industrial cleaning. \*Optional we can also perform a new paint job and arrange the logistics.