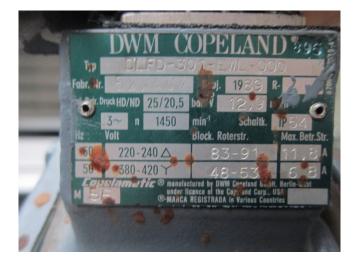

### **DWM DLFD-301-EWL**

### **Specifications**

| Brand                | DWM                  |
|----------------------|----------------------|
| Туре                 | DLFD-301-EWL         |
| Refrigerant          | Freon                |
| kW at 0ºC/+40ºC      | 10,7                 |
| kW at -5ºC/+40ºC     | 8,8                  |
| kW at -10ºC/+40ºC    | 7,1                  |
| kW at -20ºC/+40ºC    | 4,4                  |
| kW at -30ºC/+40ºC    | 2,4                  |
| Liquid receiver      | 1                    |
| Liquid receiver ltr. | 18                   |
| Remarks              | R404a – R22 or other |
|                      | freon types          |
| Sizes                | 900x400x550 mm       |
|                      | (LxWxH)              |
| Stock                | 1                    |
|                      |                      |

#### Used DWM DLFD-301-EWL

Used DWM DLFD-301-EWL compressor, complete with a liquid receiver with a volume of 18 liters. \*Why choose for HOSBV? Were not only the largest used refrigeration specialist in Europe, but also, we deliver all equipment including an extensive test, warranty and industrial cleaning. \*Optional we can also perform a new paint job and arrange the logistics.