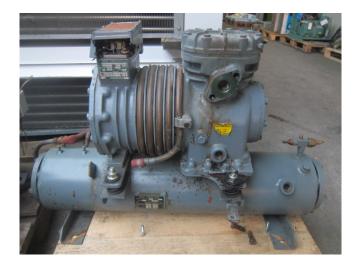

### **DWM DLFD-301-EWL**

#### Used DWM DLFD-301-EWL

Used DWM DLFD-301-EWL compressor, complete with a liquid receiver with a volume of 18 liters. \*Why choose for HOSBV? Were not only the largest used refrigeration specialist in Europe, but also, we deliver all equipment including an extensive test, warranty and industrial cleaning. \*Optional we can also perform a new paint job and arrange the logistics.