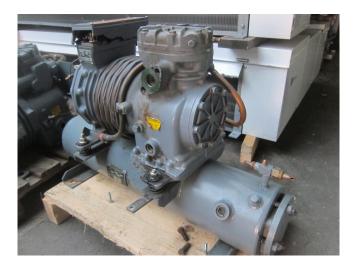

### **DWM DLFD-301-EWL**

#### Used DWM DLFD-301-EWL

Used DWM DLFD-301-EWL compressor, complete with a liquid receiver with a volume of 18 liters. \*Why choose for HOSBV? Were not only the largest used refrigeration specialist in Europe, but also, we deliver all equipment including an extensive test, warranty and industrial cleaning. \*Optional we can also perform a new paint job and arrange the logistics.