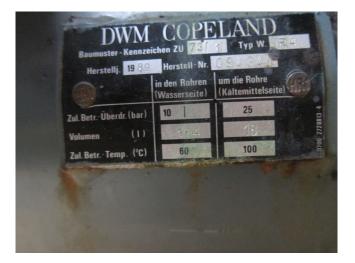

### **Specifications**

| Brand                | DWM                  |
|----------------------|----------------------|
| Туре                 | DLFD-301-EWL         |
| Refrigerant          | Freon                |
| kW at 0ºC/+40ºC      | 10,7                 |
| kW at -5ºC/+40ºC     | 8,8                  |
| kW at -10ºC/+40ºC    | 7,1                  |
| kW at -20ºC/+40ºC    | 4,4                  |
| kW at -30ºC/+40ºC    | 2,4                  |
| Liquid receiver      | 1                    |
| Liquid receiver ltr. | 18                   |
| Remarks              | R404a – R22 or other |
|                      | freon types          |
| Sizes                | 900x400x550 mm       |
|                      | (LxWxH)              |
| Stock                | 1                    |
|                      |                      |

#### Used DWM DLFD-301-EWL

Used DWM DLFD-301-EWL compressor, complete with a liquid receiver with a volume of 18 liters. \*Why choose for HOSBV? Were not only the largest used refrigeration specialist in Europe, but also, we deliver all equipment including an extensive test, warranty and industrial cleaning. \*Optional we can also perform a new paint job and arrange the logistics.